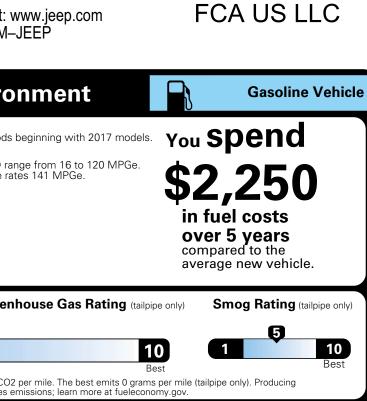

|                                                                                                                                                                                                                                                                                                                                                                                                                                                                                                                                                                                                                                                                                                                                                                                                                                                                                                                                                                                                                                                                                                                                                                                                                                                                                                                                                                                                                                                                                                                                                                                                                                                                                                                                                                                                                                                                                                                                                                                                                                                                                                                                | •                                                                                                                                                                                                                                                                                                                                               | es reflect new EPA method                                                                                                                                 |
|--------------------------------------------------------------------------------------------------------------------------------------------------------------------------------------------------------------------------------------------------------------------------------------------------------------------------------------------------------------------------------------------------------------------------------------------------------------------------------------------------------------------------------------------------------------------------------------------------------------------------------------------------------------------------------------------------------------------------------------------------------------------------------------------------------------------------------------------------------------------------------------------------------------------------------------------------------------------------------------------------------------------------------------------------------------------------------------------------------------------------------------------------------------------------------------------------------------------------------------------------------------------------------------------------------------------------------------------------------------------------------------------------------------------------------------------------------------------------------------------------------------------------------------------------------------------------------------------------------------------------------------------------------------------------------------------------------------------------------------------------------------------------------------------------------------------------------------------------------------------------------------------------------------------------------------------------------------------------------------------------------------------------------------------------------------------------------------------------------------------------------|-------------------------------------------------------------------------------------------------------------------------------------------------------------------------------------------------------------------------------------------------------------------------------------------------------------------------------------------------|-----------------------------------------------------------------------------------------------------------------------------------------------------------|
|                                                                                                                                                                                                                                                                                                                                                                                                                                                                                                                                                                                                                                                                                                                                                                                                                                                                                                                                                                                                                                                                                                                                                                                                                                                                                                                                                                                                                                                                                                                                                                                                                                                                                                                                                                                                                                                                                                                                                                                                                                                                                                                                | MPG                                                                                                                                                                                                                                                                                                                                             | Small SUV 4WD<br>The best vehicle                                                                                                                         |
| combined ci                                                                                                                                                                                                                                                                                                                                                                                                                                                                                                                                                                                                                                                                                                                                                                                                                                                                                                                                                                                                                                                                                                                                                                                                                                                                                                                                                                                                                                                                                                                                                                                                                                                                                                                                                                                                                                                                                                                                                                                                                                                                                                                    | city h                                                                                                                                                                                                                                                                                                                                          | 24<br><sup>iighway</sup>                                                                                                                                  |
| <b>4.8</b> gall                                                                                                                                                                                                                                                                                                                                                                                                                                                                                                                                                                                                                                                                                                                                                                                                                                                                                                                                                                                                                                                                                                                                                                                                                                                                                                                                                                                                                                                                                                                                                                                                                                                                                                                                                                                                                                                                                                                                                                                                                                                                                                                | lons per 100 miles                                                                                                                                                                                                                                                                                                                              |                                                                                                                                                           |
| Annual fuel                                                                                                                                                                                                                                                                                                                                                                                                                                                                                                                                                                                                                                                                                                                                                                                                                                                                                                                                                                                                                                                                                                                                                                                                                                                                                                                                                                                                                                                                                                                                                                                                                                                                                                                                                                                                                                                                                                                                                                                                                                                                                                                    | cost ]                                                                                                                                                                                                                                                                                                                                          | uel Economy & Gree                                                                                                                                        |
| \$1,9                                                                                                                                                                                                                                                                                                                                                                                                                                                                                                                                                                                                                                                                                                                                                                                                                                                                                                                                                                                                                                                                                                                                                                                                                                                                                                                                                                                                                                                                                                                                                                                                                                                                                                                                                                                                                                                                                                                                                                                                                                                                                                                          | 950   0                                                                                                                                                                                                                                                                                                                                         | 1                                                                                                                                                         |
| $\Psi$ ,                                                                                                                                                                                                                                                                                                                                                                                                                                                                                                                                                                                                                                                                                                                                                                                                                                                                                                                                                                                                                                                                                                                                                                                                                                                                                                                                                                                                                                                                                                                                                                                                                                                                                                                                                                                                                                                                                                                                                                                                                                                                                                                       | T                                                                                                                                                                                                                                                                                                                                               | his vehicle emits 421 grams C<br>nd distributing fuel also create                                                                                         |
| missions are a signification of the second s | new vehicle gets 27 MPG<br>per year at \$2.70 per gal<br>icant cause of climate cha<br><b>nomy.go</b><br>d estimates and compa                                                                                                                                                                                                                  | ion. MPGe is miles per gas<br>ange and smog.<br>V                                                                                                         |
| ased on 15,000 miles<br>missions are a signifi<br>UEIECOI<br>alculate personalize                                                                                                                                                                                                                                                                                                                                                                                                                                                                                                                                                                                                                                                                                                                                                                                                                                                                                                                                                                                                                                                                                                                                                                                                                                                                                                                                                                                                                                                                                                                                                                                                                                                                                                                                                                                                                                                                                                                                                                                                                                              | per year at \$2.70 per gal<br>icant cause of climate cha<br><b>nomy.go</b><br>ed estimates and compa<br>MENT 5–STAR                                                                                                                                                                                                                             | ding driving conditions an<br>and cost \$7,500 to fuel ove<br>lon. MPGe is miles per gas<br>ange and smog.<br>V<br>re vehicles<br>R SAFETY RAT<br>Not Rat |
| ased on 15,000 miles<br>missions are a signifi<br>UCLECOI<br>alculate personalize<br>GOVERNI<br>Overall Vehi<br>Based on the combined                                                                                                                                                                                                                                                                                                                                                                                                                                                                                                                                                                                                                                                                                                                                                                                                                                                                                                                                                                                                                                                                                                                                                                                                                                                                                                                                                                                                                                                                                                                                                                                                                                                                                                                                                                                                                                                                                                                                                                                          | per year at \$2.70 per gal<br>icant cause of climate cha<br><b>nomy.go</b><br>ed estimates and compa<br>MENT 5–STAR                                                                                                                                                                                                                             | Ion. MPGe is miles per gas<br>ange and smog.<br>V<br>ire vehicles<br>R SAFETY RAT<br>Not Rat                                                              |
| ased on 15,000 miles<br>missions are a signifi<br>UCLECOL<br>alculate personalize<br>GOVERNI<br>Overall Vehio<br>Based on the combined<br>Should ONLY be compa<br>Frontal<br>Crash<br>Based on the risk of inju                                                                                                                                                                                                                                                                                                                                                                                                                                                                                                                                                                                                                                                                                                                                                                                                                                                                                                                                                                                                                                                                                                                                                                                                                                                                                                                                                                                                                                                                                                                                                                                                                                                                                                                                                                                                                                                                                                                | per year at \$2.70 per gal<br>icant cause of climate cha<br><b>NOMY.GO</b><br>d estimates and compa<br><b>MENT 5–STAR</b><br><b>cle Score</b><br>ratings of frontal, side, and roll<br>red to other vehicles of similar<br>Driver<br>Passengel                                                                                                  | Ion. MPGe is miles per gas<br>ange and smog.<br>V<br>rre vehicles<br>R SAFETY RAT<br>Not Rat<br>over.<br>size and weight.                                 |
| ased on 15,000 miles<br>missions are a signifi<br>UCLECOL<br>alculate personalize<br>GOVERNI<br>Overall Vehio<br>Based on the combined<br>Should ONLY be compa<br>Frontal<br>Crash<br>Based on the risk of inju                                                                                                                                                                                                                                                                                                                                                                                                                                                                                                                                                                                                                                                                                                                                                                                                                                                                                                                                                                                                                                                                                                                                                                                                                                                                                                                                                                                                                                                                                                                                                                                                                                                                                                                                                                                                                                                                                                                | per year at \$2.70 per gal<br>icant cause of climate cha<br><b>NOMY.GO</b><br>d estimates and compa<br><b>MENT 5–STAF</b><br><b>cle Score</b><br>ratings of frontal, side, and roll<br>red to other vehicles of similar<br><b>Driver</b><br>Passengen<br>ry in a frontal impact.<br>red to other vehicles of similar<br>Front seat<br>Rear seat | Ion. MPGe is miles per gas<br>ange and smog.<br>V<br>ire vehicles<br>R SAFETY RAT<br>Not Rat<br>over.<br>• size and weight.                               |