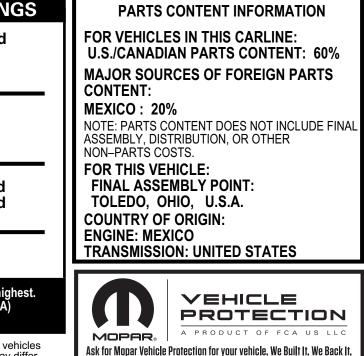

| Base Price:                                                                                       | \$42,195                        |                |          |
|---------------------------------------------------------------------------------------------------|---------------------------------|----------------|----------|
| JEEP WRANGLER UNLIMITED                                                                           |                                 | Vitariar Daint |          |
| Exterior Color: Granite Crystal M<br>Interior Color: Black Interior Color                         | ietanic Clear-Coat E            | Exterior Paint |          |
| Interior: Leather–Trimmed Bucke<br>Engine: 3.6L V6 24V VVT eTorqu<br>Transmission: 8–Speed Automa | t Seats                         |                |          |
| Engine: 3.6L V6 24V VVI e10rqu<br>Transmission: 8–Speed Automa                                    | le Engine<br>lic 850RE Transmis | sion           |          |
| STANDARD EQUIPMENT (UNLES                                                                         | S REPLACED BY OPTI              | ONAL EQUIPME   | NT)      |
| FUNCTIONAL/SAFETY FI                                                                              |                                 |                | ,        |
| Hood with Air Vents                                                                               |                                 |                |          |
| Off-Road Plus Mode                                                                                |                                 |                |          |
| Selectable Tire–Fill Alert<br>ParkView® Rear Back–Up Camera                                       |                                 |                |          |
| 4:1 Rock–Trac® Heavy–Duty Part–Ti                                                                 | me 4WD System                   |                |          |
| Tru–Lok® Front and Rear Axles                                                                     | · · · · ·                       |                |          |
| Front Disconnecting Stabilizer Bar                                                                |                                 |                |          |
| Rock-Protection Sill Rails                                                                        | Brokes                          |                |          |
| Heavy–Duty 4–Wheel Disc Anti–Lock<br>Electronic Stability Control                                 | DIAKES                          |                |          |
| Electronic Roll Mitigation                                                                        |                                 |                |          |
| Trailer Sway Damping                                                                              |                                 |                |          |
| Hill-Start Assist                                                                                 |                                 |                |          |
| Traction Control                                                                                  |                                 |                |          |
| Remote Keyless–Entry<br>Universal Garage–Door Opener                                              |                                 |                |          |
| INTERIOR FEATURES                                                                                 |                                 |                |          |
| Uconnect® 4 with 7–Inch Display                                                                   |                                 |                |          |
| Cluster 7.0–Inch TFT Color Display                                                                |                                 |                |          |
| Apple CarPlay®                                                                                    |                                 |                |          |
| Google Android Auto™<br>Media Hub with 2 Charge–Only USB                                          | Ports                           |                |          |
| Integrated Voice Command with Blue                                                                |                                 |                |          |
| Ambient LED Interior Lighting                                                                     |                                 |                |          |
| 115–Volt Auxiliary Power–Outlet                                                                   |                                 |                |          |
| 12–Volt Rear Auxiliary Power Outlet<br>Power Front Windows with 1–Touch I                         | Down                            |                |          |
| Air Conditioning with Automatic Temp                                                              |                                 |                |          |
| Speed–Sensitive Power–Locks                                                                       |                                 |                |          |
| Leather–Wrapped Steering Wheel                                                                    |                                 |                |          |
| Steering–Wheel–Mounted Audio Con                                                                  | trols                           |                |          |
| Rear 60 / 40 Folding Seat<br>EXTERIOR FEATURES                                                    |                                 |                |          |
| Black Sunrider® Soft-Top (NA w/Sky                                                                | 1–Touch Pwr Top)                |                |          |
| 17-Inch x7.5-Inch Machined Whis wi                                                                | th Black Pockets                |                |          |
| Full–Size Spare Tire                                                                              |                                 |                |          |
| Red Tow–Hooks<br>2–Front and 1–Rear Tow Hooks                                                     |                                 |                |          |
| Power–Heated Mirrors                                                                              |                                 |                |          |
| Front Fog Lamps                                                                                   |                                 |                |          |
| Automatic Headlamps                                                                               |                                 |                |          |
| Headlamps with Turn–Off Time Delay<br>Black Fuel–Filler Door                                      | 1                               |                |          |
| Tinted Windshield Glass                                                                           |                                 |                |          |
| Black Exterior Mirrors                                                                            |                                 |                |          |
| SiriusXM® with 6-Month Radio Sub (                                                                | Call 800–643–2112               |                |          |
| ssembly Point/Port of Entry: TOLEDO, OH                                                           | IO, U.S.A.                      | S.L.           | SHIP TO: |
| IN: 1C4–HJXFG2MW–500578                                                                           | L4-VON: 2854                    | 0820           |          |
|                                                                                                   |                                 |                |          |